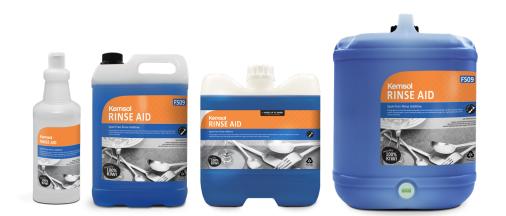

# Kemsol

# **RINSE AID**

## Spot-Free Rinse Additive

Drying agent to assist the speed and quality of the finishing of automatically machine washed dishes, cutlery and glassware. Leaves washed surfaces dry and spotlessly streak-free. Septic tank safe, when used as directed.

#### REORDER

| Flip Cap Applicator | BK-RAA01    |
|---------------------|-------------|
| 5Lt                 | FK-RINAID05 |
| 10Lt                | FK-RINAID10 |
| 20Lt                | FK-RINAID20 |